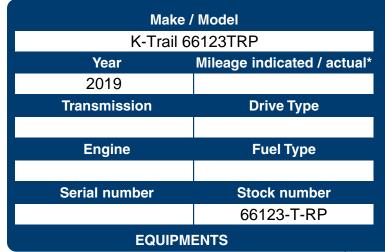

## Joliette Récréatif

Date :

536 Route 131 Notre-Dame-des-Prairies J6E 0M2

1-877-813-6802

**SALE PRICE** 

Plus tax.