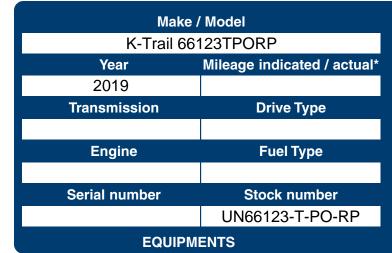

## Joliette Récréatif

Date : \_

536 Route 131 Notre-Dame-des-Prairies J6E 0M2

1-877-813-6802

**SALE PRICE** 

Plus tax.